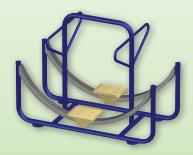

## Roller Fit 4-in-1 Exercise Machine 78001001

Leg Press: Strengthens quadriceps, hamstrings, calves, glutes, and abdominals.
Lat Pull: Strengthens chest, shoulders, upper and mid-abs, forearms, and triceps.
Chest Press: Strengthens chest, shoulders, upper and mid-abs, forearms, and triceps.
Arm Curl: Strengthens biceps, chest, shoulders, upper and mid-abs, forearms, and triceps.