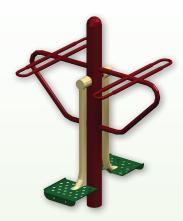

## **Keeping Communities Fit**

**Proudly Manufactured in North America** 

78000007 Strengthens upper back, lower back, shoulders, biceps, and forearms.

**Rowing Machine** 

Parallel Bars
78000004
Strengthens hand grip, shoulders,
triceps, upper back, and core.