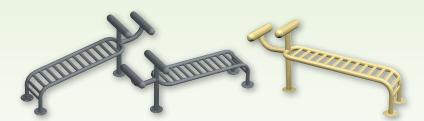

## **Keeping Communities Fit**

**Proudly Manufactured in North America** 

78000007 Strengthens upper back, lower back, shoulders, biceps, and forearms.

**Rowing Machine** 

Parallel Bars
78000004
Strengthens hand grip, shoulders,
triceps, upper back, and core.