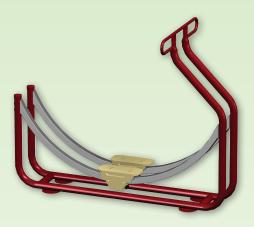

**Roller Fit Leg Press** 

78001002 (1-Person), 28001003 (2-Person), 78001004 (4-Person) Strengthens quadriceps, hamstrings, calves, glutes, and abdominals.

Visit Us Online: www.acmplaygrounds.com