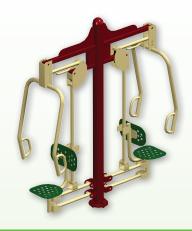

#### Chest Press

78000045 (Single), 78000009 (2-Person) Strengthens chest, shoulders, upper and mid-abs, forearms, and triceps.

Two exercise stations in one.

- 1. Strengthens back, rear shoulders, and biceps.
- 2. Develops strength in the chest and shoulders.

# **Upper & Lower Body Training**

Pendulum Machine

78000041 (Single Post, 2-Person)
Strengthens upper body, biceps, forearms, lower back, and abdominals.

**Chest Press** 

78000045 (Single), 78000009 (2-Person) Strengthens chest, shoulders, upper and mid-abs,