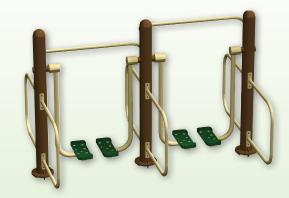

#### Air Walker

78000042 (Single), 78000022 (2-Person)
Strengthens quadriceps, hamstrings, glutes, calves, lower back, and lower abs.