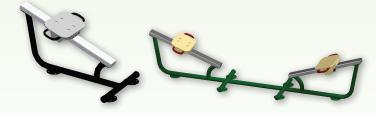

## **Push-up Bar** 78000029

Strengthens chest, triceps, biceps, and shoulders.

Recumbent Stationary Bike 78000036
Strengthens calves, hamstrings, glutes, and quadriceps.

Upright Stationary Bike
78000037
Strengthens calves, hamstrings, glutes,
and quadriceps.