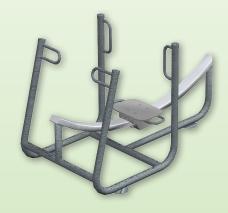

## **Push-up Bar** 78000029

Strengthens chest, triceps, biceps, and shoulders.

Recumbent Stationary Bike 78000036
Strengthens calves, hamstrings, glutes, and quadriceps.

Upright Stationary Bike
78000037
Strengthens calves, hamstrings, glutes,
and quadriceps.