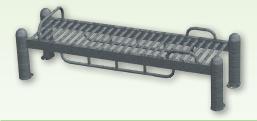

## **Keeping Communities Fit**

**Proudly Manufactured in North America** 

78000007 Strengthens upper back, lower back, shoulders, biceps, and forearms.

**Rowing Machine** 

Parallel Bars
78000004
Strengthens hand grip, shoulders,
triceps, upper back, and core.