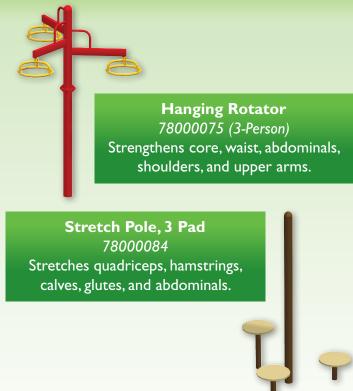

hens abdominals.



Sit-Up / Push-Up Bench 78000005 Strengthens abdominals, obliques, chest, shoulders, and triceps.

# **Upper & Lower Body Training**



## **Lat Pull-Down** 78000044 (Single), 78000008 (2-Person)

Strengthens upper back, shoulders, biceps, and core.



## Pull-Up & Dip Station 78000001

Strengthens chest, shoulders, upper and mid-abs, forearms, and triceps.



#### Chest Press

78000045 (Single), 78000009 (2-Person) Strengthens chest, shoulders, upper and mid-abs, forearms, and triceps.



Two exercise stations in one.

- 1. Strengthens back, rear shoulders, and biceps.
- 2. Develops strength in the chest and shoulders.





# Upper & Lower Body Training Specify a colour from page 75. in first blank. Specify "Syrface Mount, or "G" for In-Ground Mount in second blank.









Lying Leg Curl 78000015 (2-Person) Strengthens hamstrings and glutes.



Combo Leg Extension & Leg Curl 78000059

Develops strength in the hamstrings, glutes, and quadriceps.



**Leg Extension**78000013
Strengthens glutes/rear, quadriceps/

front of thighs, and calves.



Leg Press

78000011 (2-Person), 78000012 (4-Person) Strengthens quadriceps, hamstrings, calves, glutes, and abdominals.



<u>paris</u>





**Butterfly Machine** 78000016

Develops chest, front shoulders, upper and mid-abs.



Leg Stretch Station, 3 Way 78000069 - 3-Person Increases lower body flexibility.



**Stair Climber** 78000039

Strengthens quadriceps, hamstrings, calves, glutes, abs, and forearms.



**Roller Fit Leg Press** 

78001002 (1-Person), 28001003 (2-Person), 78001004 (4-Person) Strengthens quadr