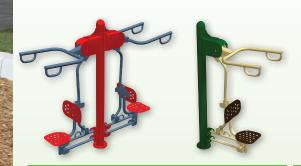

#### Chest Press

78000045 (Single), 78000009 (2-Person) Strengthens chest, shoulders, upper and mid-abs, forearms, and triceps.

Two exercise stations in one.

- 1. Strengthens back, rear shoulders, and biceps.
- 2. Develops strength in the chest and shoulders.

# **Upper & Lower Body Training**

Pendulum Machine

78000041 (Single Post, 2-Person)
Strengthens upper body, biceps, forearms, lower back, and abdominals.

**Chest Press** 

78000045 (Single), 78000009 (2-Person) Strengthens chest, shoulders, upper and mid-abs,