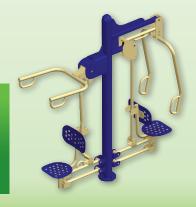

Combo Leg Extension & Leg Curl 78000059

Develops strength in the hamstrings, glutes, and quadriceps.

**Leg Extension**78000013
Strengthens glutes/rear, quadriceps/

front of thighs, and calves.

Leg Press

78000011 (2-Person), 78000012 (4-Person) Strengthens quadriceps, hamstrings, calves, glutes, and abdominals.