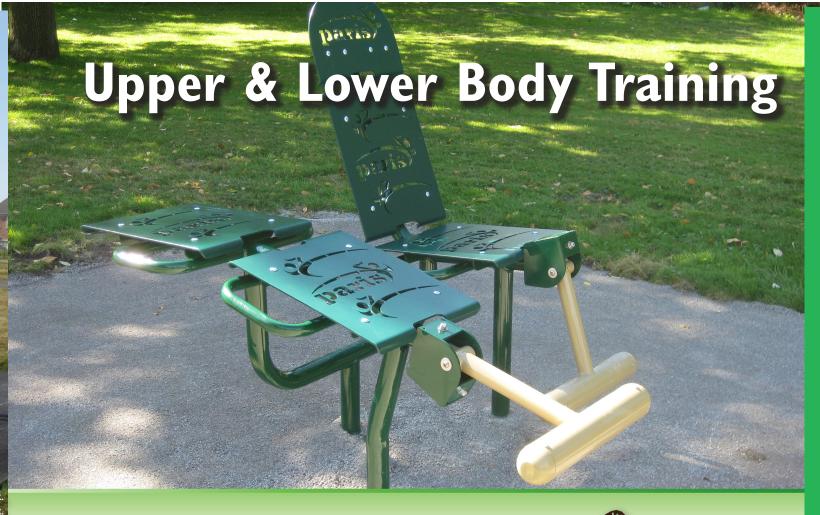

# **Upper & Lower Body Training**

#### Chest Press

78000045 (Single), 78000009 (2-Person) Strengthens chest, shoulders, upper and mid-abs, forearms, and triceps.

Two exercise stations in one.

- 1. Strengthens back, rear shoulders, and biceps.
- 2. Develops strength in the chest and shoulders.

# **Upper & Lower Body Training**

Pendulum Machine

78000041 (Single Post, 2-Person)
Strengthens upper body, biceps, forearms, lower back, and abdominals.

**Chest Press** 

78000045 (Single), 78000009 (2-Person) Strengthens chest, shoulders, upper and mid-abs,