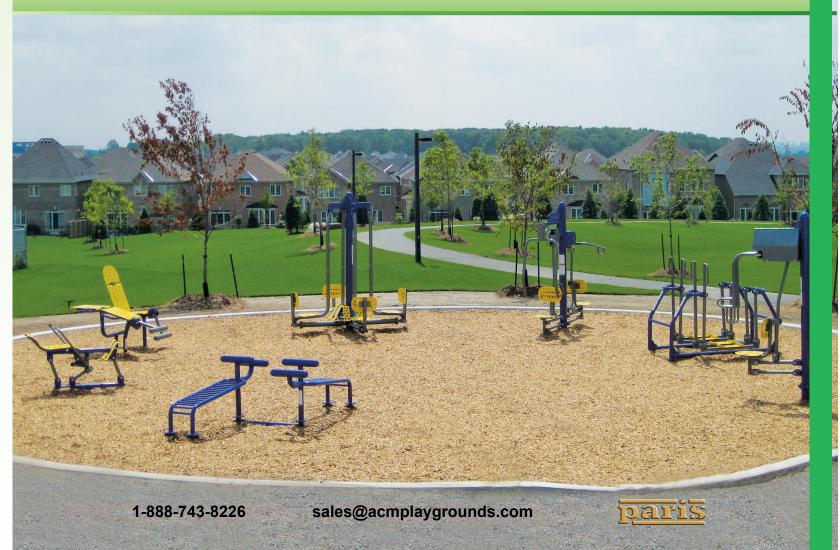

and triceps.
Arm Curl: Strengthens biceps, chest, shoulders, upper and mid-abs, forearms, and triceps.







#### Roller Fit Air Strider 78001005

Strengthens quadriceps, hamstrings, calves, glutes, lower back, and lower abs.



#### **Cross Country Skier** 78000019

Develops lower body including quadriceps, hamstrings, glutes, calves, lower back, and lower abs. In addition to improving heart and lung function, relieves fatigue, and improves co-ordination.

Visit Us Online: www.acmplaygrounds.com

# **Cardiovascular Training**



#### Air Walker

78000042 (Single), 78000022 (2-Person)
Strengthens quadriceps, hamstrings, glutes, calves, lower back, and lower abs.





#### Roller Fit Pendulum

78001006 (Single), 78001007 (2-Person)
Strengthens lower back, abdominals, and waist muscles.









Horizontal Ladder
78000028 - 8ft.
Strengthens hand grip, biceps, triceps,
shoulders, and abdominals.



Jump Bars 78000024

Strengthens calves, quadriceps, and hamstrings (jumping and step-ups), chest, biceps, and triceps (push-ups).

# Strength & Flexibility Training



# Pull-Up Pole Station 78000032

Strengthens biceps and upper back muscles. Accessible option available.



## **Multi-Bars** 78000033

Strengthens triceps, biceps, shoulders, and chest.



## **Push-up Bar** 78000029

Strengthens chest, triceps, biceps, and shoulders.







Recumbent Stationary Bike 78000036
Strengthens calves, hamstrings, glutes, and quadriceps.

Upright Stationary Bike
78000037
Strengthens calves, hamstrings, glutes,
and quadriceps.



# Signage Options

Fitness Sign and Post 78000034

Display in