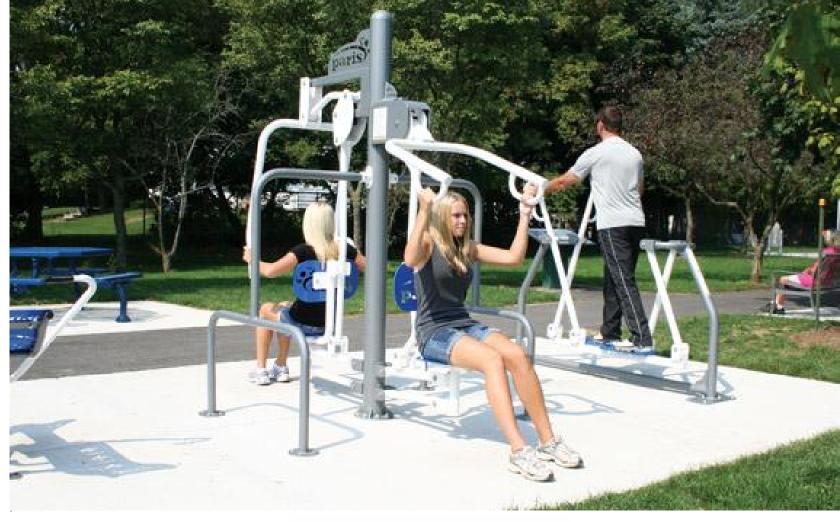

#### Chest Press

78000045 (Single), 78000009 (2-Person) Strengthens chest, shoulders, upper and mid-abs, forearms, and triceps.

Two exercise stations in one.

- 1. Strengthens back, rear shoulders, and biceps.
- 2. Develops strength in the chest and shoulders.

# **Upper & Lower Body Training**

Pendulum Machine

78000041 (Single Post, 2-Person)
Strengthens upper body, biceps, forearms, lower back, and abdominals.

**Chest Press** 

78000045 (Single), 78000009 (2-Person) Strengthens chest, shoulders, upper and mid-abs,