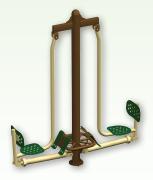

Combo Leg Extension & Leg Curl 78000059

Develops strength in the hamstrings, glutes, and quadriceps.

**Leg Extension**78000013
Strengthens glutes/rear, quadriceps/

front of thighs, and calves.

Leg Press

78000011 (2-Person), 78000012 (4-Person) Strengthens quadriceps, hamstrings, calves, glutes, and abdominals.