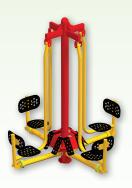

## Roller Fit 4-in-1 Exercise Machine 78001001

Leg Press: Strengthens quadriceps, hamstrings, calves, glutes, and abdominals.
Lat Pull: Strengthens chest, shoulders, upper and mid-abs, forearms, and triceps.
Chest Press: Strengthens chest, shoulders, upper and mid-abs, forearms, and triceps.
Arm Curl: Strengthens biceps, chest, shoulders, upper and mid-abs, forearms, and triceps.