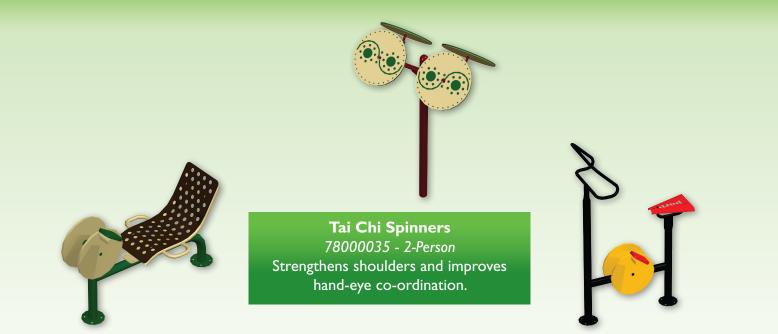

## **Multi-Bars** 78000033

Strengthens triceps, biceps, shoulders, and chest.

## **Push-up Bar** 78000029

Strengthens chest, triceps, biceps, and shoulders.

Recumbent Stationary Bike 78000036
Strengthens calves, hamstrings, glutes, and quadriceps.

Upright Stationary Bike
78000037
Strengthens calves, hamstrings, glutes,
and quadriceps.