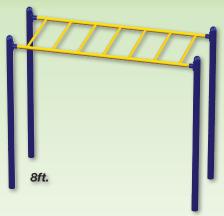

#### Roller Fit Pendulum

78001006 (Single), 78001007 (2-Person)
Strengthens lower back, abdominals, and waist muscles.

Horizontal Ladder
78000028 - 8ft.
Strengthens hand grip, biceps, triceps,
shoulders, and abdominals.