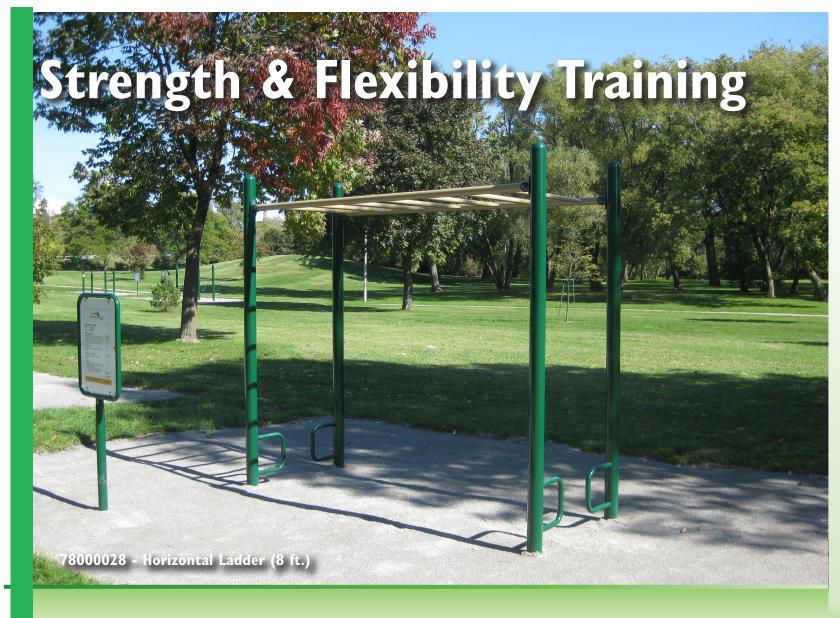

#### Roller Fit Pendulum

78001006 (Single), 78001007 (2-Person)
Strengthens lower back, abdominals, and waist muscles.

Horizontal Ladder
78000028 - 8ft.
Strengthens hand grip, biceps, triceps,
shoulders, and abdominals.

# Strength & Flexibility Training