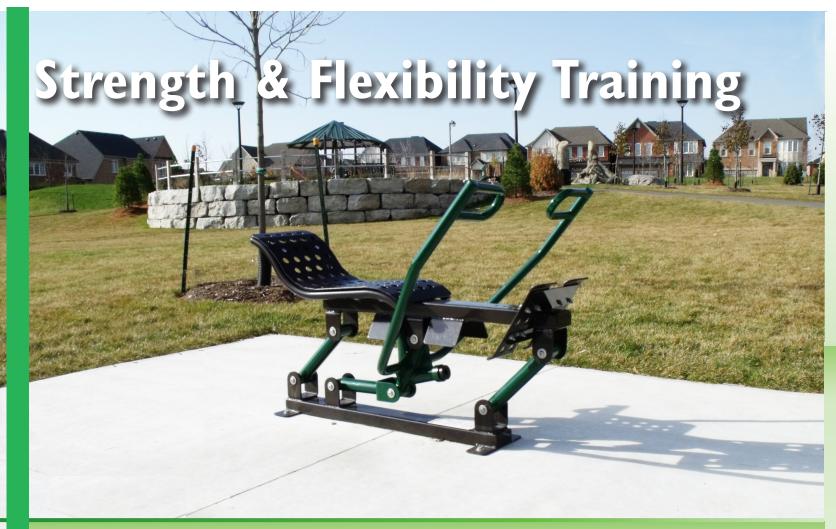

r

78000042 (Single), 78000022 (2-Person)
Strengthens quadriceps, hamstrings, glutes, calves, lower back, and lower abs.





#### Roller Fit Pendulum

78001006 (Single), 78001007 (2-Person)
Strengthens lower back, abdominals, and waist muscles.









Horizontal Ladder
78000028 - 8ft.
Strengthens hand grip, biceps, triceps,
shoulders, and abdominals.



Jump Bars 78000024

Strengthens calves, quadriceps, and hamstrings (jumping and step-ups), chest, biceps, and triceps (push-ups).

# Strength & Flexibility Training



# Pull-Up Pole Station 78000032

Strengthens biceps and upper back muscles. Accessible option available.



## **Multi-Bars** 78000033

Strengthens triceps, biceps, shoulders, and chest.



## **Push-up Bar** 78000029

Strengthens chest, triceps, biceps, and shoulders.







Recumbent Stationary Bike 78000036
Strengthens calves, hamstrings, glutes, and quadriceps.

Upright Stationary Bike
78000037
Strengthens calves, hamstrings, glutes,
and quadriceps.



# Signage Options

Fitness Sign and Post 78000034

Display instruction detail or other signage.



Display instruction detail or other signage.



# **Paint Options**

#### **Standard Polyester Powder Coat Options**



Available in gloss or textured.

# Custom RAL Colours Available. Please Contact Your Paris Outdoor Fitness Representative For More Information

**Product Warranty Statement:** Due to the wide range of product offerings, please contact our head office, or your local Paris Outdoor Fitness representative for our complete comprehensive warranty statement.

Loss or Damage in Transit: A signed bi