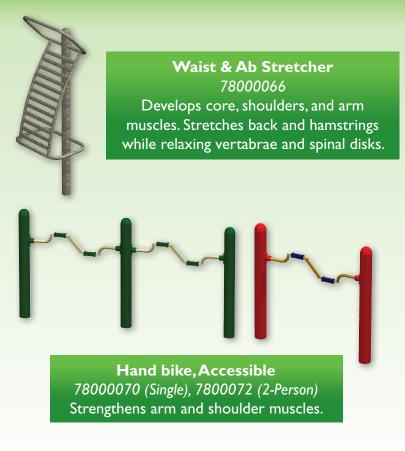

gthens abdominals.



Sit-Up / Push-Up Bench 78000005 Strengthens abdominals, obliques, chest, shoulders, and triceps.

# **Upper & Lower Body Training**



## **Lat Pull-Down** 78000044 (Single), 78000008 (2-Person)

Strengthens upper back, shoulders, biceps, and core.



## Pull-Up & Dip Station 78000001

Strengthens chest, shoulders, upper and mid-abs, forearms, and triceps.



#### Chest Press

78000045 (Single), 78000009 (2-Person) Strengthens chest, shoulders, upper and mid-abs, forearms, and triceps.



Two exercise stations in one.

- 1. Strengthens back, rear shoulders, and biceps.
- 2. Develops strength in the chest and shoulders.





# Upper & Lower Body Training Specify a colour from page 75. in first blank. Specify "Syrface Mount, or "G" for In-Ground Mount in second blank.









Lying Leg Curl 78000015 (2-Person) Strengthens hamstrings and glutes.



Combo Leg Extension & Leg Curl 78000059

Develops strength in the hamstrings, glutes, and quadriceps.



**Leg Extension**78000013
Strengthens glutes/rear, quadriceps/

front of thighs, and calves.



Leg Press

78000011 (2-Person), 78000012 (4-Person) Strengthens quadriceps, hamstrings, calves, glutes, and abdominals.



<u>paris</u>





**Butterfly Machine** 78000016

Develops chest, front shoulders, upper and mid-abs.



Leg Stretch Station, 3 Way 78000069 - 3-Person Increases lower body flexibility.



**Stair Climber** 78000039

Strengthens quadriceps, hamstrings, calves, glutes, abs, and forearms.



**Roller Fit Leg Press** 

78001002 (1-Person), 28001003 (2-Person), 78001004 (4-Person) Strengthens qua