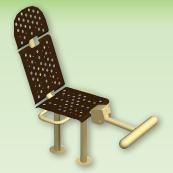

Inclined Crunch Bench 78000006 (Dual), 78000027 (Single) Strengthens abdominals.

Sit-Up / Push-Up Bench 78000005 Strengthens abdominals, obliques, chest, shoulders, and triceps.