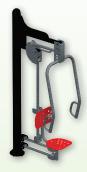

Inclined Crunch Bench 78000006 (Dual), 78000027 (Single) Strengthens abdominals.

Sit-Up / Push-Up Bench 78000005 Strengthens abdominals, obliques, chest, shoulders, and triceps.