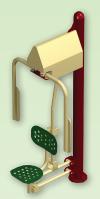

## **Keeping Communities Fit**

**Proudly Manufactured in North America** 

78000007 Strengthens upper back, lower back, shoulders, biceps, and forearms.

**Rowing Machine** 

Parallel Bars
78000004
Strengthens hand grip, shoulders,
triceps, upper back, and core.