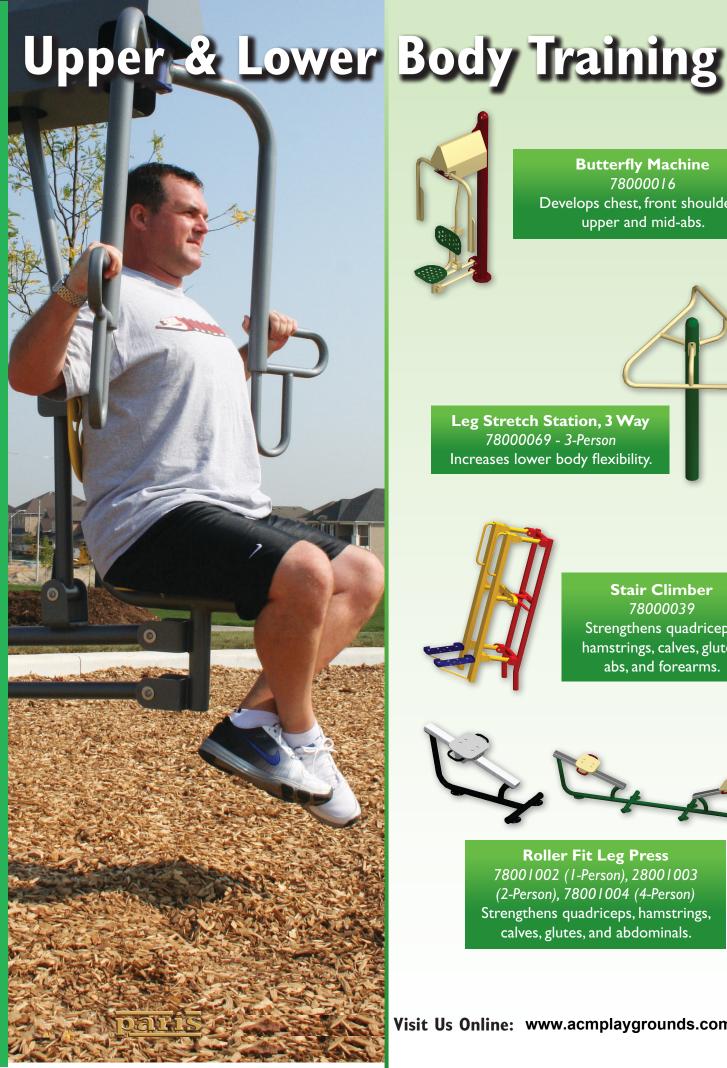

# **Upper & Lower Body Training**

<u>paris</u>

**Butterfly Machine** 78000016

Develops chest, front shoulders, upper and mid-abs.

Leg Stretch Station, 3 Way 78000069 - 3-Person Increases lower body flexibility.

**Stair Climber** 78000039

Strengthens quadriceps, hamstrings, calves, glutes, abs, and forearms.

**Roller Fit Leg Press** 

78001002 (1-Person), 28001003 (2-Person), 78001004 (4-Person) Strengthens quadriceps, hamstrings, calves, glutes, and abdominals.

Visit Us Online: www.acmplaygrounds.com