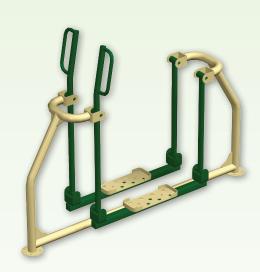

#### **Cross Country Skier** 78000019

Develops lower body including quadriceps, hamstrings, glutes, calves, lower back, and lower abs. In addition to improving heart and lung function, relieves fatigue, and improves co-ordination.