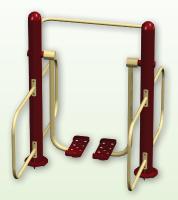

#### Air Walker

78000042 (Single), 78000022 (2-Person)
Strengthens quadriceps, hamstrings, glutes, calves, lower back, and lower abs.