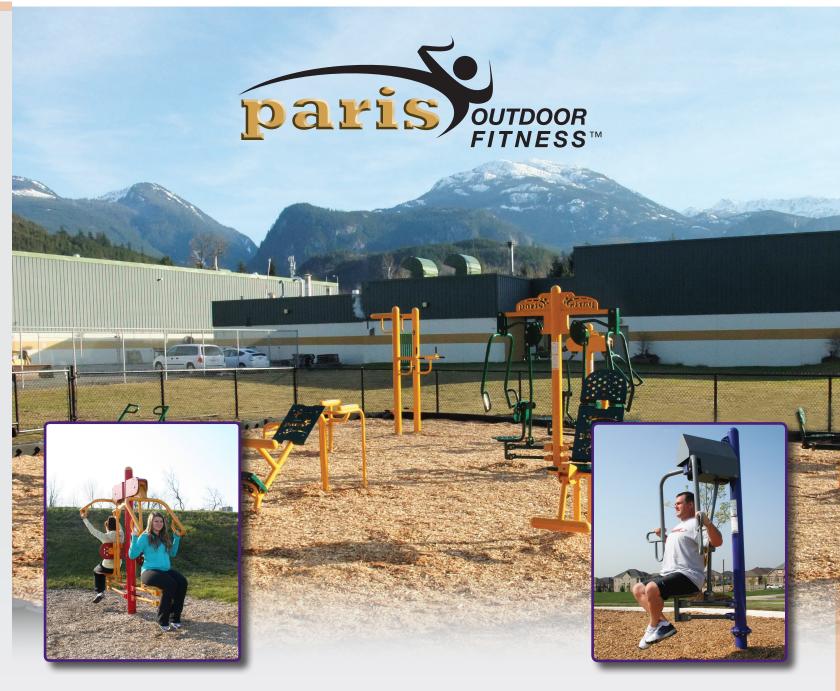

# **Smart Manufacturing**

### Built to Last... Easy to Maintain

Our revolutionary outdoor equipment is perfect for:

Trails

Fitness Centres • Schools and Universities

City Public Parks

Corporate Centres
 Senior Resource Centres

Minimal maintenance required

## **Keeping Communities Fit**

**Proudly Manufactured in North America** 

78000007 Strengthens upper back, lower back, shoulders, biceps, and forearms.

**Rowing Machine** 

Parallel Bars
78000004
Strengthens hand grip, shoulders,
triceps, upper back, and core.