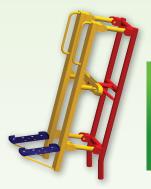

## Pull-Up & Dip Station 78000001

Strengthens chest, shoulders, upper and mid-abs, forearms, and triceps.