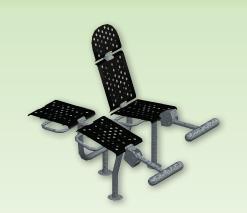

#### Chest Press

78000045 (Single), 78000009 (2-Person) Strengthens chest, shoulders, upper and mid-abs, forearms, and triceps.

Two exercise stations in one.

- 1. Strengthens back, rear shoulders, and biceps.
- 2. Develops strength in the chest and shoulders.

# **Upper & Lower Body Training**

Pendulum Machine

78000041 (Single Post, 2-Person)
Strengthens upper body, biceps, forearms, lower back, and abdominals.

**Chest Press** 

78000045 (Single), 78000009 (2-Person) Strengthens chest, shoulders, upper and mid-abs,