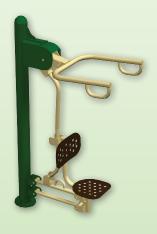

<u>paris</u>

**Butterfly Machine** 78000016

Develops chest, front shoulders, upper and mid-abs.

Leg Stretch Station, 3 Way 78000069 - 3-Person Increases lower body flexibility.

**Stair Climber** 78000039

Strengthens quadriceps, hamstrings, calves, glutes, abs, and forearms.