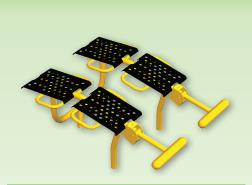

#### Chest Press

78000045 (Single), 78000009 (2-Person) Strengthens chest, shoulders, upper and mid-abs, forearms, and triceps.

Two exercise stations in one.

- 1. Strengthens back, rear shoulders, and biceps.
- 2. Develops strength in the chest and shoulders.

# **Upper & Lower Body Training**

Pendulum Machine

78000041 (Single Post, 2-Person)
Strengthens upper body, biceps, forearms, lower back, and abdominals.

**Chest Press** 

78000045 (Single), 78000009 (2-Person) Strengthens chest, shoulders, upper and mid-abs,