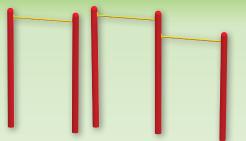

## Pull-Up & Dip Station 78000001

Strengthens chest, shoulders, upper and mid-abs, forearms, and triceps.