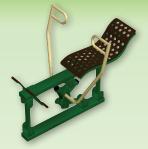

powder coat and hot dip galvanizing depending on the product and raw materials for each product.









#### Manufactured in North America







### Built to Last... Easy to Maintain

Our revolutionary outdoor equipment is perfect for:

Trails

Fitness Centres • Schools and Universities

City Public Parks

Corporate Centres
 Senior Resource Centres

Minimal maintenance required

Ask about our accessible options

No electricity required • In-ground and surface mount options available Eco-friendly - Powered by the people who get fit using it...

In order to honour our commitment to quality and safety, PEML reserves the right to make changes to any product or coating shown in this catalogue without notice.

## **Keeping Communities Fit**

**Proudly Manufactured in North America** 









78000007 Strengthens upper back, lower back, shoulders, biceps, and forearms.

**Rowing Machine** 



Parallel Bars
78000004
Strengthens hand grip, shoulders,
triceps, upper back, and core.



Inclined Crunch Bench 78000006 (Dual), 78000027 (Single) Strengthens abdominals.



Sit-Up / Push-Up Bench 78000005 Strengthens abdominals, obliques, chest, shoulders, and triceps.

# **Upper & Lower Body Training**



## **Lat Pull-Down** 78000044 (Single), 78000008 (2-Person)

Strengthens upper back, shoulders, biceps, and core.



## Pull-Up & Dip Station 78000001

Strengthens chest, shoulders, upper and mid-abs, forearms, and triceps.



#### Chest Press

78000045 (Single), 78000009 (2-Person) Strengthens chest, shoulders, upper and mid-abs, forearms, and triceps.



Two exercise stations in on