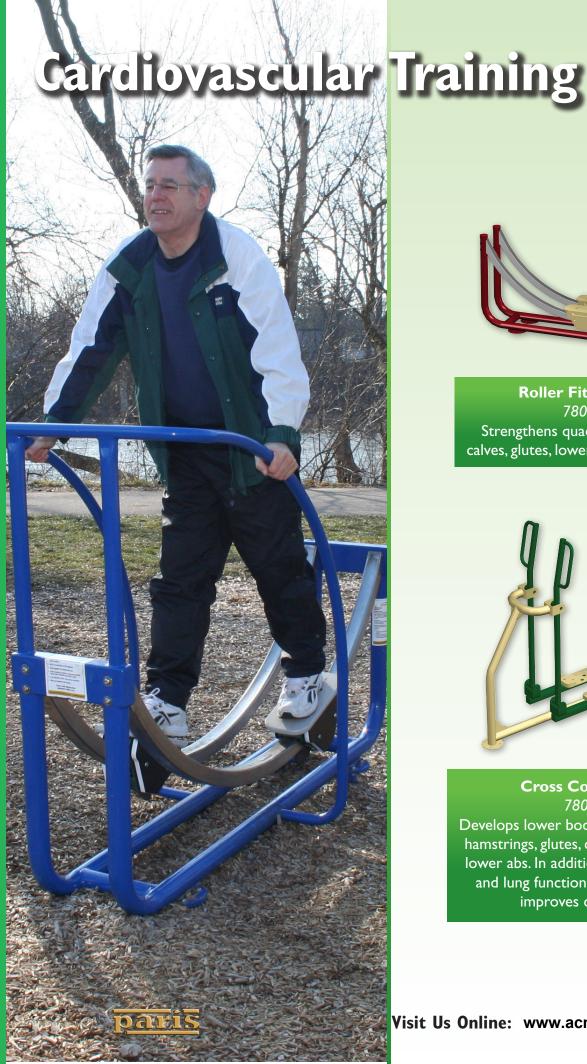

# **Cardiovascular Training**

#### Air Walker

78000042 (Single), 78000022 (2-Person)
Strengthens quadriceps, hamstrings, glutes, calves, lower back, and lower abs.

#### Roller Fit Pendulum

78001006 (Single), 78001007 (2-Person)
Strengthens lower back, abdominals, and waist muscles.

Horizontal Ladder
78000028 - 8ft.
Strengthens hand grip, biceps, triceps,
shoulders, and abdominals.

Jump Bars 78000024

Strengthens calves, quadriceps, and hamstrings (jumping and step-ups), chest, biceps, and triceps (push-ups).