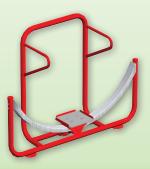

#### Roller Fit Air Strider 78001005

Strengthens quadriceps, hamstrings, calves, glutes, lower back, and lower abs.