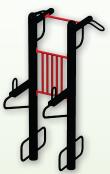

#### Roller Fit Pendulum

78001006 (Single), 78001007 (2-Person)
Strengthens lower back, abdominals, and waist muscles.

Horizontal Ladder
78000028 - 8ft.
Strengthens hand grip, biceps, triceps,
shoulders, and abdominals.